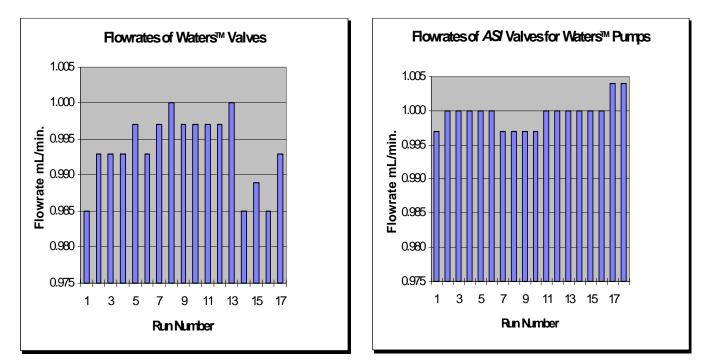

### > Superior Flow Rate Stability

Because of the rapid and repeatable closure rate of the valve, the ball returns to the seat and seals before solvents have a chance to flow back through the valve. The result is a flow rate that is extremely repeatable and accurate, which means more repeatable retention times. *Please see the following data*.

Data Certified by: Baseline Services, Mercerville, NJ May 21, 1997, Bodman Chromatography Aston, PA May 21, 1997