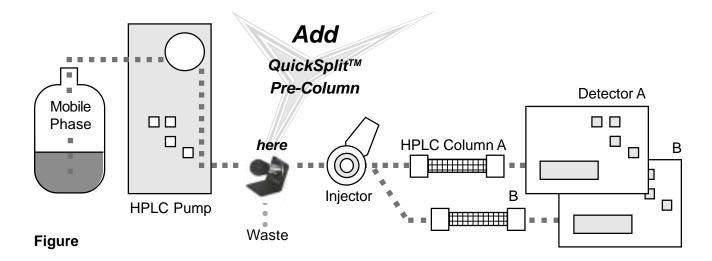

## Pre-Column Application Applies to single and multiple Columns

While **Figure below** does not cover all possible Pre-Column Flow Splitter configurations, it depicts the most common application. Pre-Column flow splitters specifications should be reviewed carefully in the subsequent product literature before selecting a splitter to order. If you have questions about which splitter is right for your application, please contact the technical support group at *ASI*.