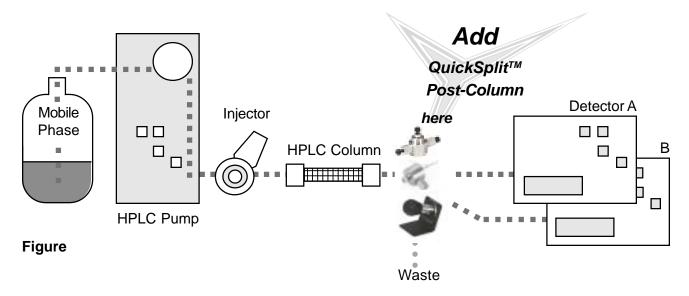

## Post-Column Application Applies to single and multiple Detectors

While **Figure below** does not cover all possible Post-Column Flow Splitter configurations, it depicts the most common application. Post-Column flow splitters specifications should be reviewed carefully in the subsequent product literature before selecting a splitter to order. If you have questions about which splitter is right for your application, please contact the technical support group at *ASI*.