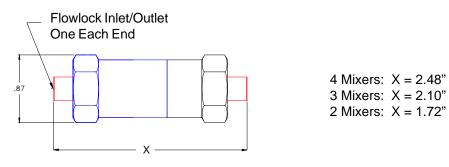

\mu$ L, 2  $\mu$ L, 5  $\mu$ L, 10  $\mu$ L and 25  $\mu$ L mixer cartridges to create the desired volume to fit your application. The minimum volume you can create will be 2 x 0.5  $\mu$ L cartridge combination and the maximum volume will be 4 x 25  $\mu$ L cartridge combination. You will be able to create almost the exact volume you need within that range.

Example)

For a 4 mixer assembly if you choose 1 x 5  $\mu$ L, 1 x 10  $\mu$ L and 2 x 25  $\mu$ L combination, you will get 65  $\mu$ L volume mixer.

You can specify as below when you order:

| In-Line Complete Assembly SS:   | 491-5-10-25-25  |
|---------------------------------|-----------------|
| In-Line Complete Assembly PEEK: | 491-5-10-25-25B |

In-Line Assemblies Port Size: 10-32 CPI (Standard HPLC Fittings for 1/16" Tube)