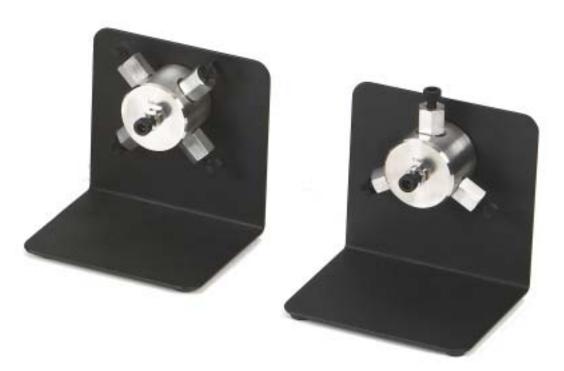

## **QuickSplit<sup>™</sup> Multiport Fixed Flow Splitters**

Divides the incoming flow stream into 3 or 4 channels. The *QuickSplit* Multiport Flow Splitter is ideal for applications that use multiple detectors and/or a fraction collector. Split ratios can be configured to be identical in each channel or custom configured to accommodate specific flow rates at each channel. The low internal dead volume prevents excessive dispersion and the replaceable inlet filter insures robust operation. Available in models for analytical and semi-preparative inlet flow rates. **Please contact** *ASI* for assistance in configuring your *QuickSplit* Multiport Fixed Splitter prior to ordering. Please specify inlet flow rate and desired outlet flow rate in each channel when you order.

**QuickSplit** Multiport Fixed Flow Splitter